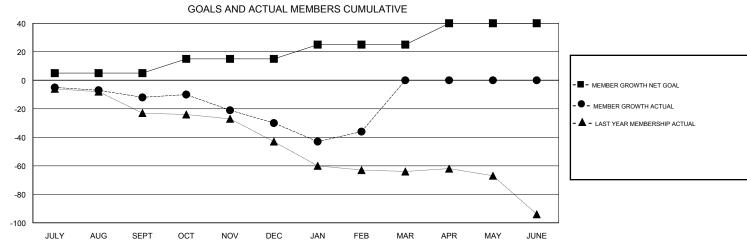

## GMT CA

| Clubs         |               |           |               | Members               |                           |                         |                                                    |
|---------------|---------------|-----------|---------------|-----------------------|---------------------------|-------------------------|----------------------------------------------------|
|               | RESULTS FOR   | 2018-2019 |               | RESULTS FOR 2018-2019 |                           |                         |                                                    |
| QUARTER       | NEW CLUB GOAL | NEW CLUBS | DROPPED CLUBS | QUARTER               | MEMBER GROWTH NET<br>GOAL | MEMBER GROWTH<br>ACTUAL | DROPPED<br>MEMBERS ACTUAL<br>(including transfers) |
| JULY/AUG/SEPT | 0             | 0         | 0             | JULY/AUG/SEPT         | 5                         | 24                      | 35                                                 |
| OCT/NOV/DEC   | 0             | 0         | 0             | OCT/NOV/DEC           | 10                        | 25                      | 43                                                 |
| JAN/FEB/MAR   | 0             | 0         | 1             | JAN/FEB/MAR           | 10                        | 17                      | 22                                                 |
| APR/MAY/JUNE  | 0             | 0         | 0             | APR/MAY/JUNE          | 15                        | 0                       | 0                                                  |